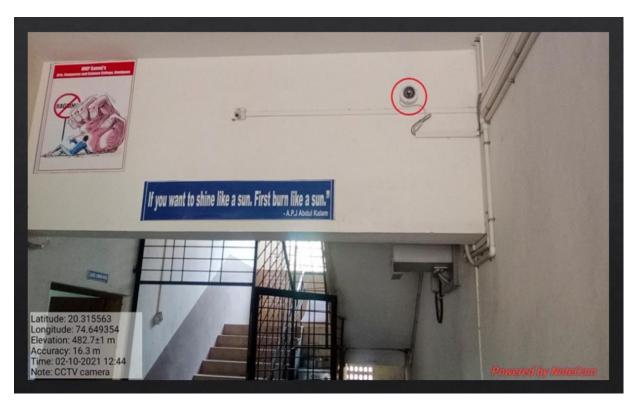

## २) समुपदेशन व सुविधाः

महाविदयालयातील विदयार्थिनीचे लैंगिक शोषण कशाप्रकारे केले जाऊ शकते या बाबतीत समुपदेशन केले जाते. विदयार्थिनी अंतर्गत समितीच्या सदस्यांना भेटून आपल्या तक्रारी सहज देऊ शकतात. अशा प्रकारची व्यवस्था महाविदयालयात उपलब्ध आहे. त्यासाठी अंतर्गत समिती सदस्यांचे नांव व संपर्क क्रमांक असणारे फलक महाविदयालयात दर्शनी भागात लावण्यात आलेले आहेत. तसेच महाविदयालयातील तीन इमारतींमध्ये व्रकार पेटया बसविलेल्या आहेत. प्रत्येक १५ दिवसांनी या तक्रार पेटया उघडुन तक्रारींची शहानिशा केली जाते. महाविदयालयातील संपुर्ण परिसरात ३५ सी. सी. टी. व्ही. कॅमेरे बसविण्यात आलेले आहेत.

# 7.1.1 :- Measures initiated by the Institution for the promotion of gender equity during the year.

| Sr. | Gender equity                                    |
|-----|--------------------------------------------------|
| 1   | CCTV Camera at inside the lady's common room     |
| 2   | CCTV Camera at outside of ladies' common room    |
| 3   | CCTV Camera at Staffroom                         |
| 4   | CCTV Camera at Wall of College building          |
| 5   | CCTV Camera at wall of main building             |
| 6   | CCTV Camera- Seminar Hall                        |
| 7   | Complaint box                                    |
| 8   | Ladies Toilet in Ladies Staffroom                |
| 9   | Ladies Common Room                               |
| 10  | Ladies Common room                               |
| 11  | Pad Vending Machine and Sanitary Napkin Disposal |
| 12  | Main Gate of College                             |
| 13  | Compound wall of college                         |

CCTV Camera at inside the lady's common room

CCTV Camera at outside of ladies' common room

**CCTV Camera at Staffroom** 

CCTV Camera at Wall of College building

CCTV Camera at wall of main building

CCTV Camera- Seminar Hall