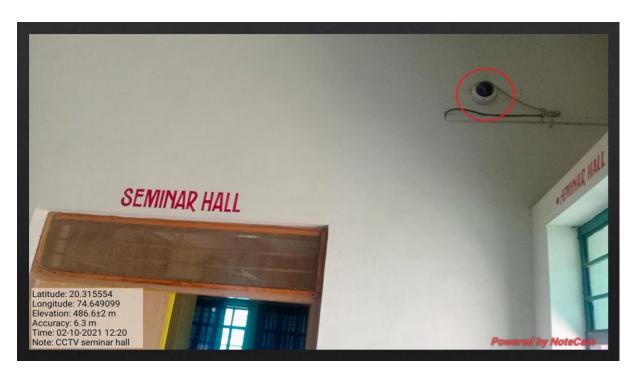

# 7.1.1 :- Measures initiated by the Institution for the promotion of gender equity during the year.

| Sr. | Gender equity                                    |
|-----|--------------------------------------------------|
| 1   | CCTV Camera at inside the lady's common room     |
| 2   | CCTV Camera at outside of ladies' common room    |
| 3   | CCTV Camera at Staffroom                         |
| 4   | CCTV Camera at Wall of College building          |
| 5   | CCTV Camera at wall of main building             |
| 6   | CCTV Camera- Seminar Hall                        |
| 7   | Complaint box                                    |
| 8   | Ladies Toilet in Ladies Staffroom                |
| 9   | Ladies Common Room                               |
| 10  | Ladies Common room                               |
| 11  | Pad Vending Machine and Sanitary Napkin Disposal |
| 12  | Main Gate of College                             |
| 13  | Compound wall of college                         |

CCTV Camera at inside the lady's common room

CCTV Camera at outside of ladies' common room

**CCTV Camera at Staffroom** 

CCTV Camera at Wall of College building

CCTV Camera at wall of main building

CCTV Camera- Seminar Hall