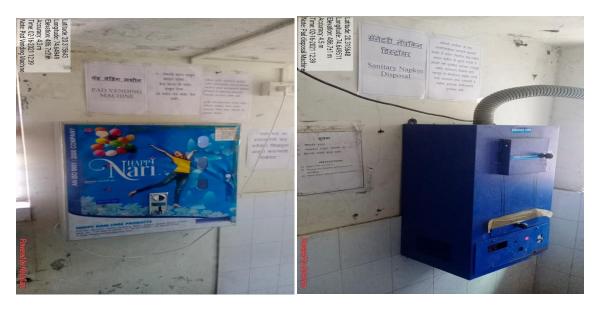

# 7.1.1 :- Measures initiated by the Institution for the promotion of gender equity during the year.

| Sr. | Gender equity                                    |
|-----|--------------------------------------------------|
| 1   | CCTV Camera at inside the lady's common room     |
| 2   | CCTV Camera at outside of ladies' common room    |
| 3   | CCTV Camera at Staffroom                         |
| 4   | CCTV Camera at Wall of College building          |
| 5   | CCTV Camera at wall of main building             |
| 6   | CCTV Camera- Seminar Hall                        |
| 7   | Complaint box                                    |
| 8   | Ladies Toilet in Ladies Staffroom                |
| 9   | Ladies Common Room                               |
| 10  | Ladies Common room                               |
| 11  | Pad Vending Machine and Sanitary Napkin Disposal |
| 12  | Main Gate of College                             |
| 13  | Compound wall of college                         |

Complaint box

Inside of ladies' common room

Ladies common room

Ladies toilet at common staffroom

Pad Vending Machine and Sanitary Napkin Disposal

College Main Gate

Compound wall