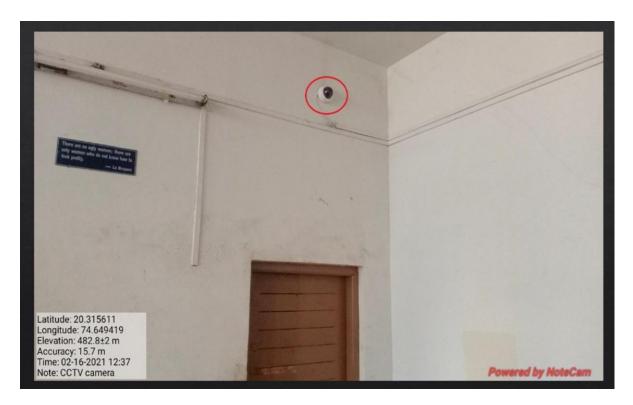

## २) समुपदेशन व सुविधाः

महाविदयालयातील विदयार्थिनीचे लैंगिक शोषण कशाप्रकारे केले जाऊ शकते या बाबतीत समुपदेशन केले जाते. विदयार्थिनी अंतर्गत समितीच्या सदस्यांना भेटून आपल्या तक्रारी सहज देऊ शकतात. अशा प्रकारची व्यवस्था महाविदयालयात उपलब्ध आहे. त्यासाठी अंतर्गत समिती सदस्यांचे नांव व संपर्क क्रमांक असणारे फलक महाविदयालयात दर्शनी भागात लावण्यात आलेले आहेत. तसेच महाविदयालयातील तीन इमारतींमध्ये व्रकार पेटया बसविलेल्या आहेत. प्रत्येक १५ दिवसांनी या तक्रार पेटया उघडुन तक्रारींची शहानिशा केली जाते. महाविदयालयातील संपुर्ण परिसरात ३५ सी. सी. टी. व्ही. कॅमेरे बसविण्यात आलेले आहेत.

# 7.1.1 :- Measures initiated by the Institution for the promotion of gender equity during the year.

| Sr. | Gender equity                                    |
|-----|--------------------------------------------------|
| 1   | CCTV Camera at inside the lady's common room     |
| 2   | CCTV Camera at outside of ladies' common room    |
| 3   | CCTV Camera at Staffroom                         |
| 4   | CCTV Camera at Wall of College building          |
| 5   | CCTV Camera at wall of main building             |
| 6   | CCTV Camera- Seminar Hall                        |
| 7   | Complaint box                                    |
| 8   | Ladies Toilet in Ladies Staffroom                |
| 9   | Ladies Common Room                               |
| 10  | Ladies Common room                               |
| 11  | Pad Vending Machine and Sanitary Napkin Disposal |
| 12  | Main Gate of College                             |
| 13  | Compound wall of college                         |

CCTV Camera at inside the lady's common room

CCTV Camera at outside of ladies' common room

**CCTV Camera at Staffroom** 

CCTV Camera at Wall of College building

CCTV Camera at wall of main building

CCTV Camera- Seminar Hall