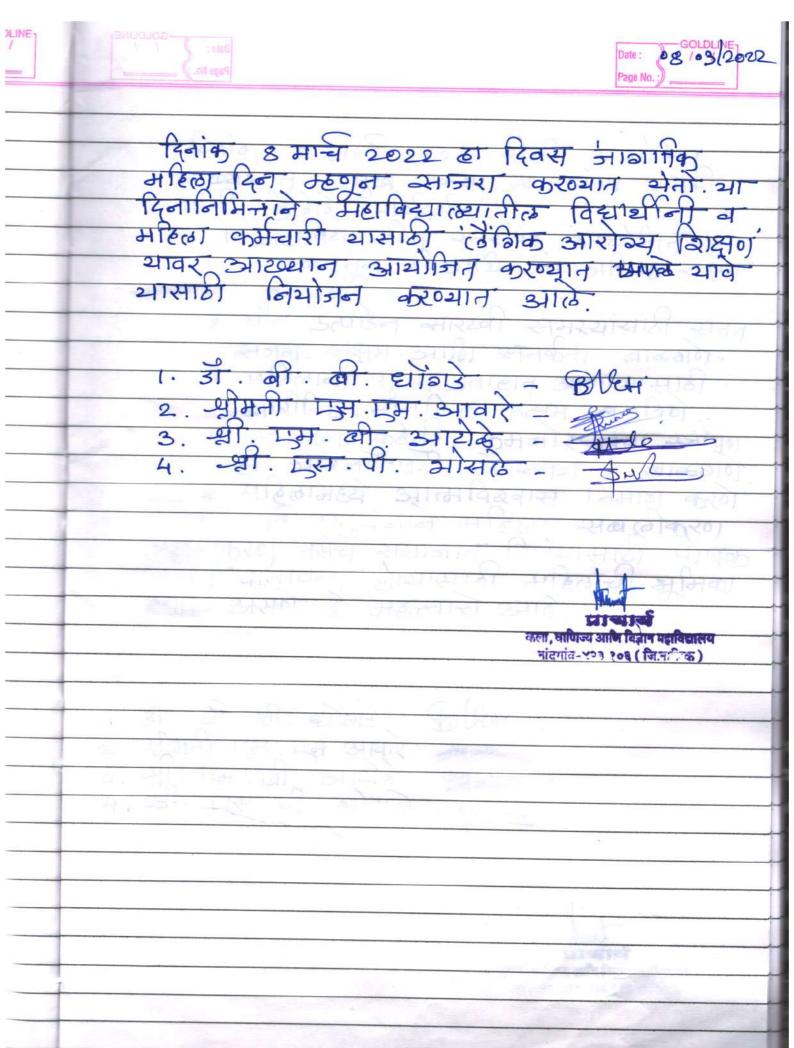

> कला, वाणिष्य आणि बिहान पद्मविद्यालय नांदगांव-४२३ १०६ (जि.सांशक)

दिनांक 8 मार्च २०२२ बोनी आयोजित आख्यानात प्रमुख वक्या या जेगा जेवही यांनी केलेले मार्गदर्शन -1. महाविद्याल्यीन स्तरावर आयोजित व्याख्यातून विद्याधिनोंना अधिक संसम

2. थीन उत्पाडन भारखी समस्यांसाठी सतत सज्बा, सक्षम आहा सनकता

3. महिलांना मुख्य प्रवाहात आन्वाच्यास्ति शारीरिक, मॉन्सिक संक्षम

4. स्वतः (ठ) कुर्वेन्द्रिक कुमजीर किंवा स्त्रीपुण ही भावनाविषयी वीरसमन न वाक्वांने 5. महिलांमध्ये आत्मविश्वनास निर्माण करण अशा सव अनुषंगाने महिला सवादीकरण सक्षमीकरण तसेच समाजात रिन्नेयासाठी पोषक उन्नत वानावरण होव्यासाठी महिलांची झमिका स्पट असर्गे हे महत्त्वाचे आहे