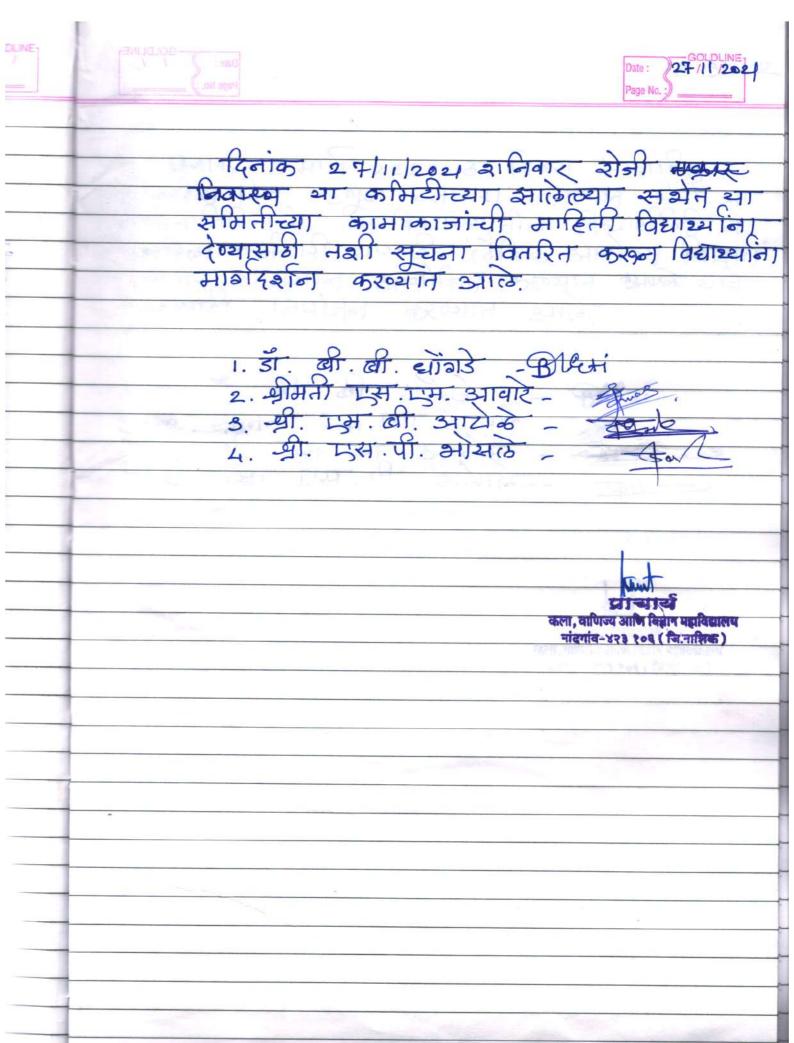

महाविद्यालयातील विद्यार्थ्यांच्या समस्या सोडवण्यासाठी महाविद्यालयात विविध ठिकाणी तक्रारपेट्या लावण्यात आलेल्या आहेत व विद्यार्थ्यांना काही समस्या असल्यास त्यांनी यासंबंधी तक्रार लिहून तक्रार पेटीत टाकावी असे आव्हान विद्यार्थ्यांना करण्यात आले व प्रत्येक महिन्याच्या शेवट्च्या शनिवारी या तक्रारपेट्या खोलण्यात येतील असे समितीच्या बैठकीत ठरवण्यात आले. या सुचनेनंतर विद्यार्थ्याच्या अनेक समस्या समितीसमोर आल्या, त्यातील प्रमुख समस्या व त्यावर करण्यात आलेल्या उपाययोजना खालील प्रमाणे-

- १. मुलींच्या स्वचातागृहात पाणी नसते.
  - मुलींच्या स्वच्छतागृहावर स्वतंत्र पाण्याची टाकी बसवण्यात आली.
- २. मुलींचे व मुलांचे स्वच्छतागृह साफ नसते.
  - प्रत्येक हस्यातून १ वेळेस स्वच्छता गृह साफ करण्याचे उपाययोजना करण्यात आली.
- ३. महाविद्यालयात पिण्याच्या पाण्याची योग्य व्यवस्था असावी.
  - महाविद्यालयातील सर्व इमारतीमधील पिण्याच्या पाण्याचे फिल्टर दुरुस्ती करण्यात आली.
- ४. ग्रंथालयात अभाय्स्क्रमावरील पुस्तकांच्या उपलब्धतेबद्दल
  - ग्रंथालयात अभ्यासक्रमावरील जास्तीचे पुस्तके उपलब्ध करून देण्यात आले.
- ५. पार्किंग ची समस्या
  - विद्यार्थ्यास्ठी स्वतंत्र पार्किंग व्यवस्था करून तेथे शिपाई तैनात करण्यात आला.
- ६. विद्यार्थी व विद्यार्थिनी वाचान् कक्षात आसनव्यवस्था कमी पडते.
  - दोन्ही कक्षात आसनव्यवस्था वाढवण्यात आली.

याप्रमणे सर्व प्राप्त तक्रारीवर त्वरित निवारण करण्यात आले.

तक्रार निवारण समिती

प्राचार्य

Principal
Arts, Commerce & Science
College, Nandgaon (Nashik)